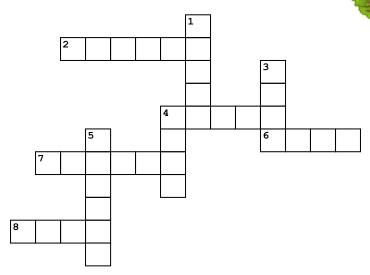

### Across

2. There are flowers and trees in the \_\_\_\_\_

- 4. The stone is in the \_\_\_\_
- 6. The nest is in the \_\_\_\_\_
- 7. The\_\_\_\_\_is in the grass
- 8. \_\_\_\_and play

#### Down

- 1. The key is\_\_\_\_the tree
- 3. A bird's \_\_\_\_\_ is in a tree
- 4. Kelly is a \_\_\_\_\_
- 5. Mr Albert is a \_\_\_\_\_